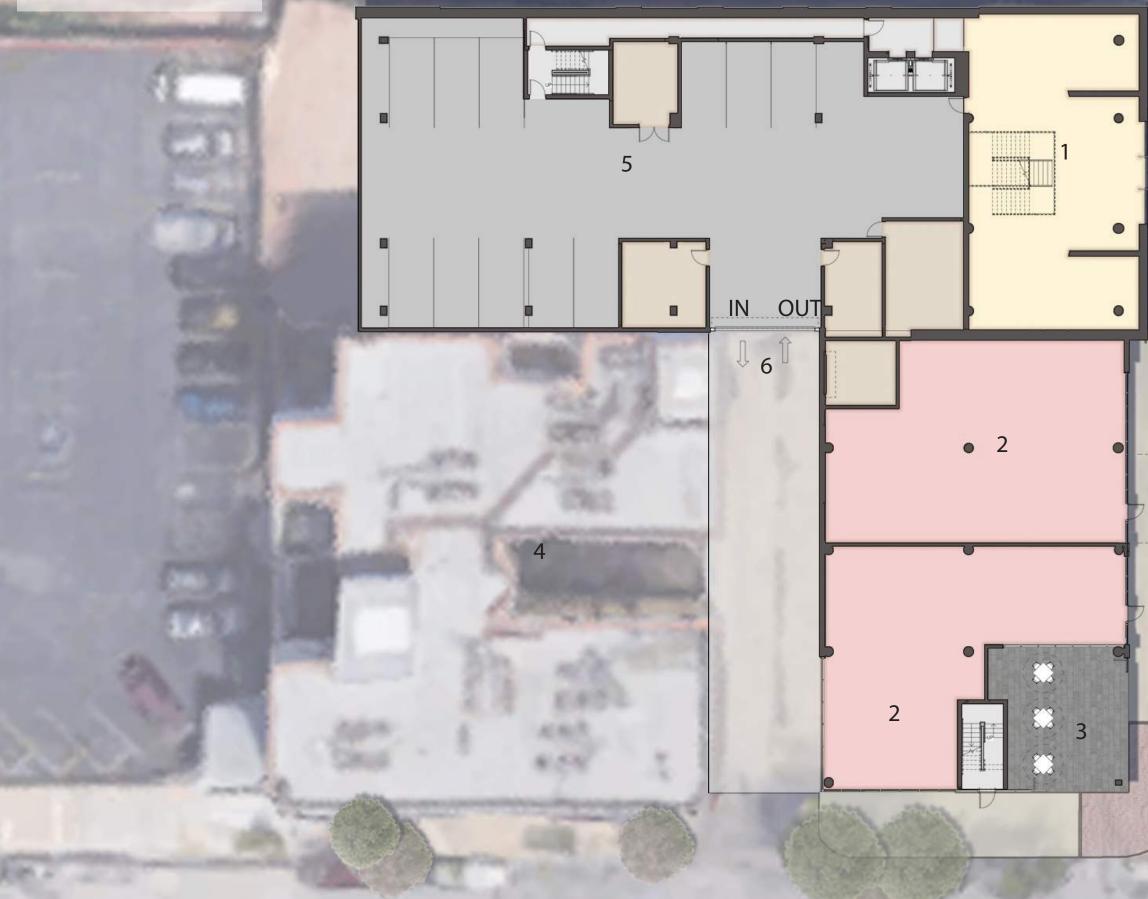

FIRST FLOOR PLAN RETAIL | LOBBY | PARKING LEVEL 01

**ZAHLCO** 

MAYFAIR PLACE

- 1. LOBBY SPACE
- 2. RETAIL
- 3. RETAIL OUTDOOR SPILL-OUT AREA
- 4. EXISTING CONGRESS HOTEL APARTMENTS
- 5. 13 CAR PARKING
- 6. ACCESS FROM ALLEY