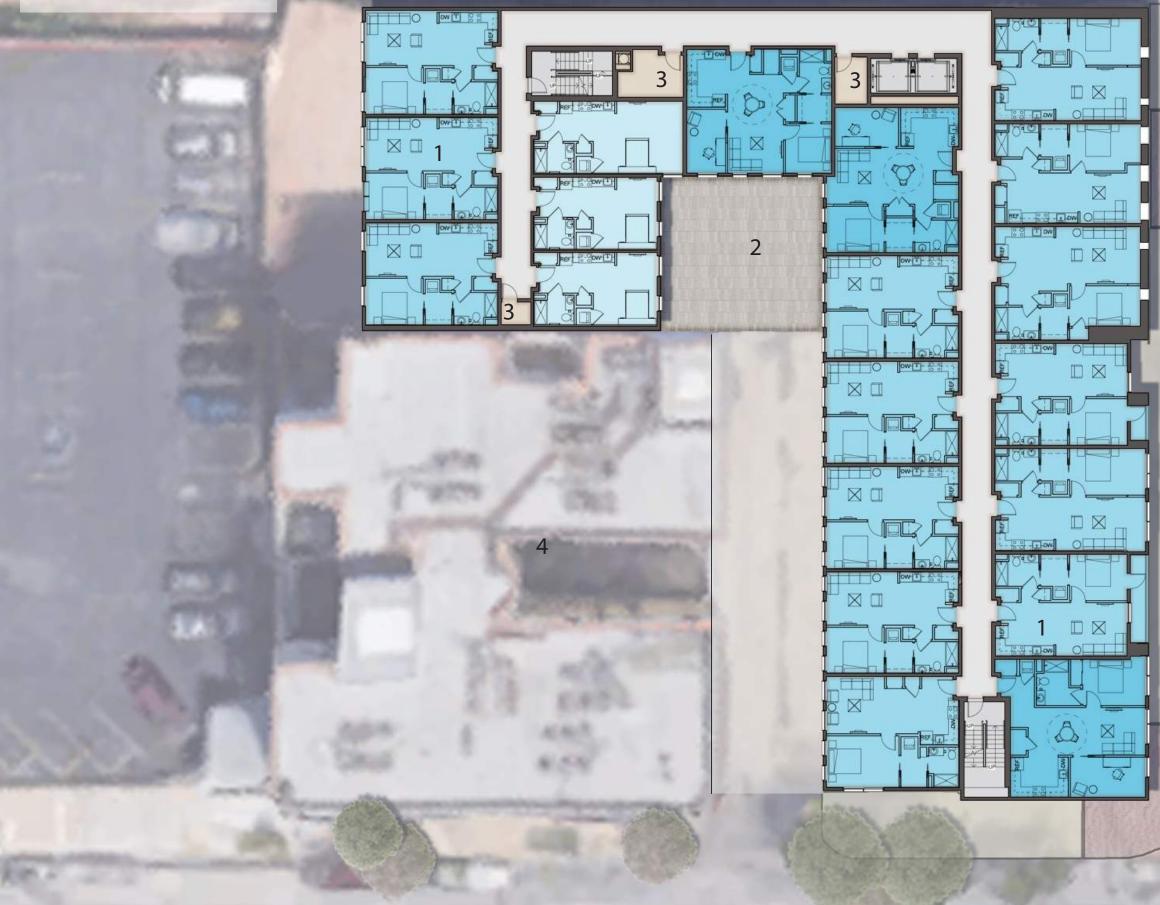

**ZAHLCO** 

MAYFAIR PLACE

- 1. RESIDENTIAL UNITS
- 2. AMENITY
- 3. COURTYARD
- 4. MEP
- 5. EXISTING CONGRESS HOTEL APARTMENTS

TYPICAL FLOOR PLAN RESIDENTIAL

**ZAHLCO** 