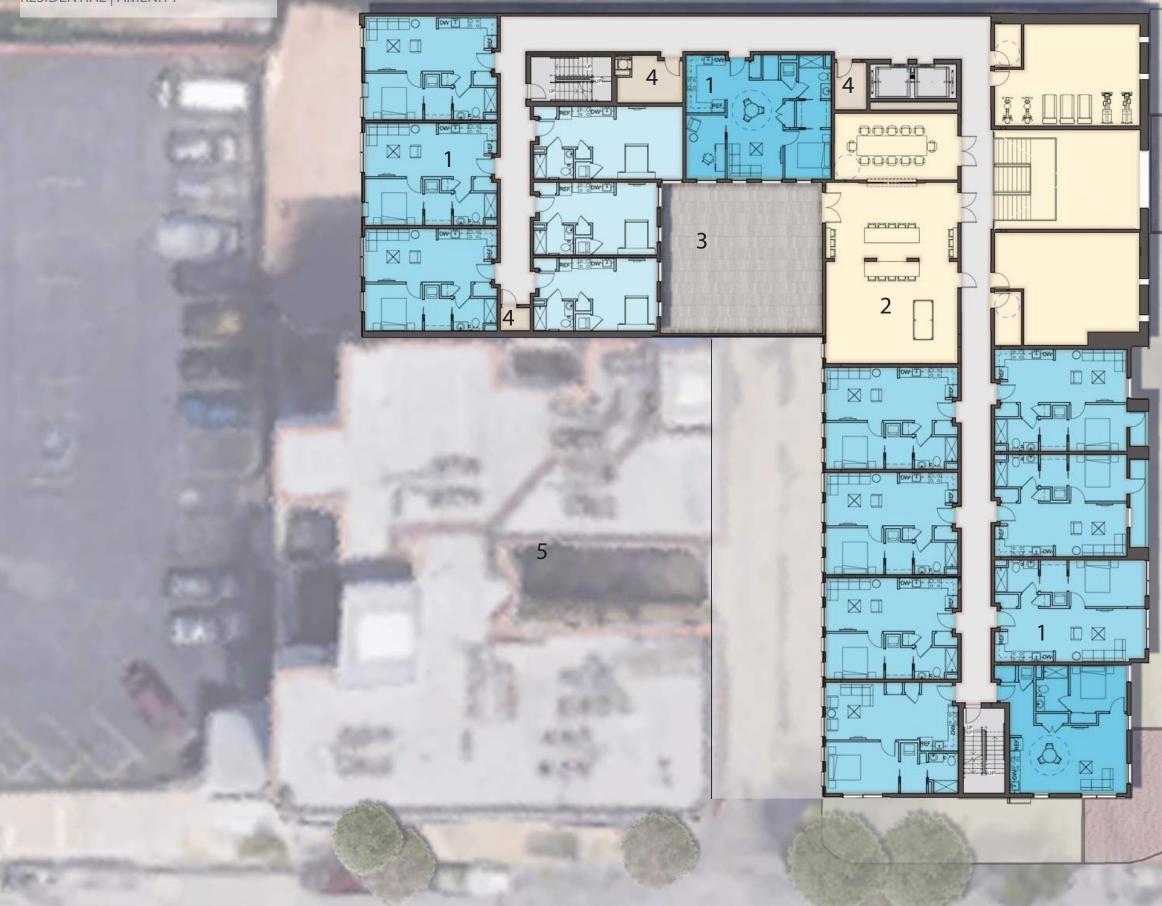

**ZAHLCO** 

MAYFAIR PLACE

- 1. RESIDENTIAL UNITS
- 2. AMENITY
- 3. COURTYARD
- 4. MEP
- 5. EXISTING CONGRESS HOTEL APARTMENTS

TYPICAL FLOOR PLAN RESIDENTIAL

**ZAHLCO** 