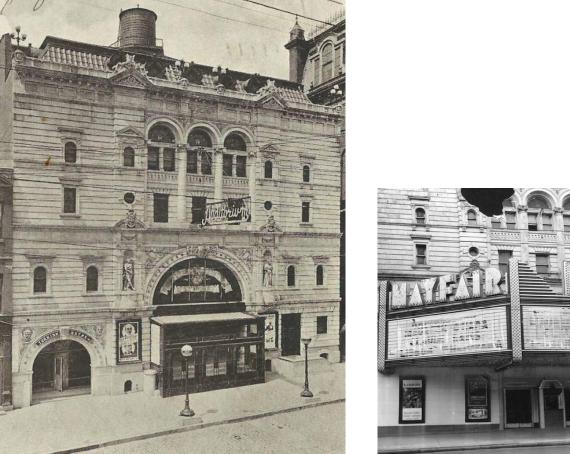

#### FRANKLIN ST **& 506** N. HOWARD ST. 08.17.2021

MAYFAIR PLACE

- 1. NEW RESIDENTIAL BUILDING
- 2. COURTYARD SPACE
- 3. EXISTING MAYFAIR THEATER FACADE
- 4. NEW RETAIL AT PODIUM
- 5. EXISTING CONGRESS HOTEL APARTMENTS
- 6. MEZZANINE LEVEL PARKING ENTRY FROM LOT AT CHESAPEAKE COMMONS WEST
- 7. LEVEL 01 PARKING ENTRY FROM ALLEY
- 8. NEW STREET TREES