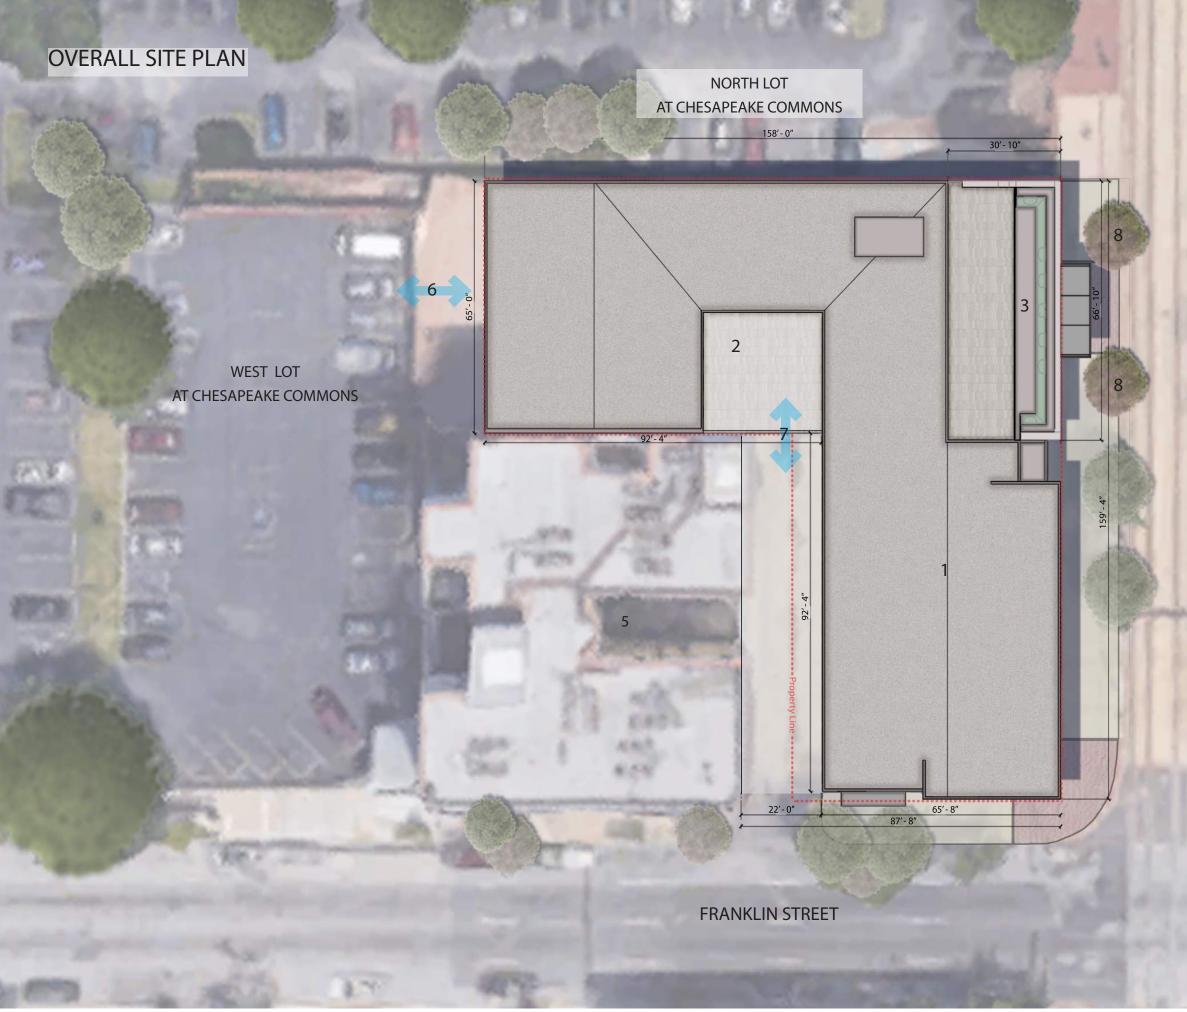

#### FRANKLIN ST **& 506** N. HOWARD ST. 08.17.2021

MAYFAIR PLACE

- 1. NEW RESIDENTIAL BUILDING
- 2. COURTYARD SPACE
- 3. EXISTING MAYFAIR THEATER FACADE
- 4. NEW RETAIL AT PODIUM
- 5. EXISTING CONGRESS HOTEL APARTMENTS
- 6. MEZZANINE LEVEL PARKING ENTRY FROM LOT AT CHESAPEAKE COMMONS WEST
- 7. LEVEL 01 PARKING ENTRY FROM ALLEY
- 8. NEW STREET TREES