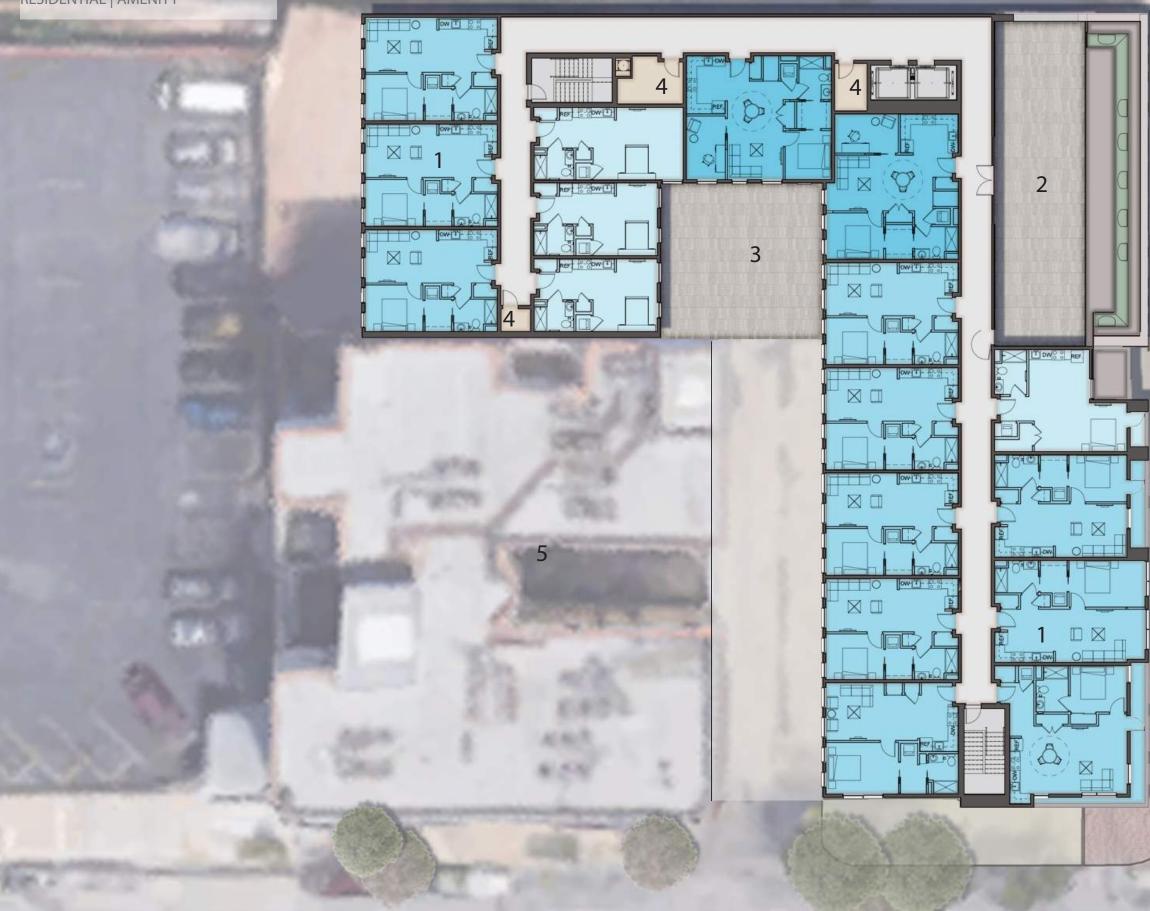

# MAYFAIR PLACE

- 1. RESIDENTIAL UNITS
- 2. COURTYARD BELOW
- 3. MEP
- 4. EXISTING CONGRESS HOTEL APARTMENTS

SIXTH FLOOR PLAN RESIDENTIAL | AMENITY

**ZAHLCO** 

MAYFAIR PLACE

- 1. RESIDENTIAL UNITS
- 2. ROOF DECK
- 3. COURTYARD BELOW
- 4. MEP
- 5. EXISTING CONGRESS HOTEL APARTMENTS