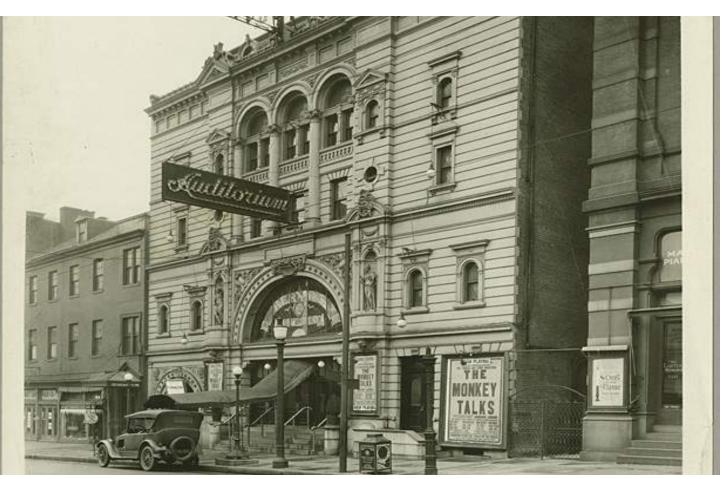

#### FRANKLIN ST **& 506** N. HOWARD ST. 08.17.2021

MAYFAIR PLACE

- 1. NEW RESIDENTIAL BUILDING
- 2. COURTYARD SPACE
- 3. EXISTING MAYFAIR THEATER FACADE
- 4. NEW RETAIL AT PODIUM
- 5. EXISTING CONGRESS HOTEL APARTMENTS
- 6. MEZZANINE LEVEL PARKING ENTRY FROM LOT AT CHESAPEAKE COMMONS WEST
- 7. LEVEL 01 PARKING ENTRY FROM ALLEY
- 8. NEW STREET TREES