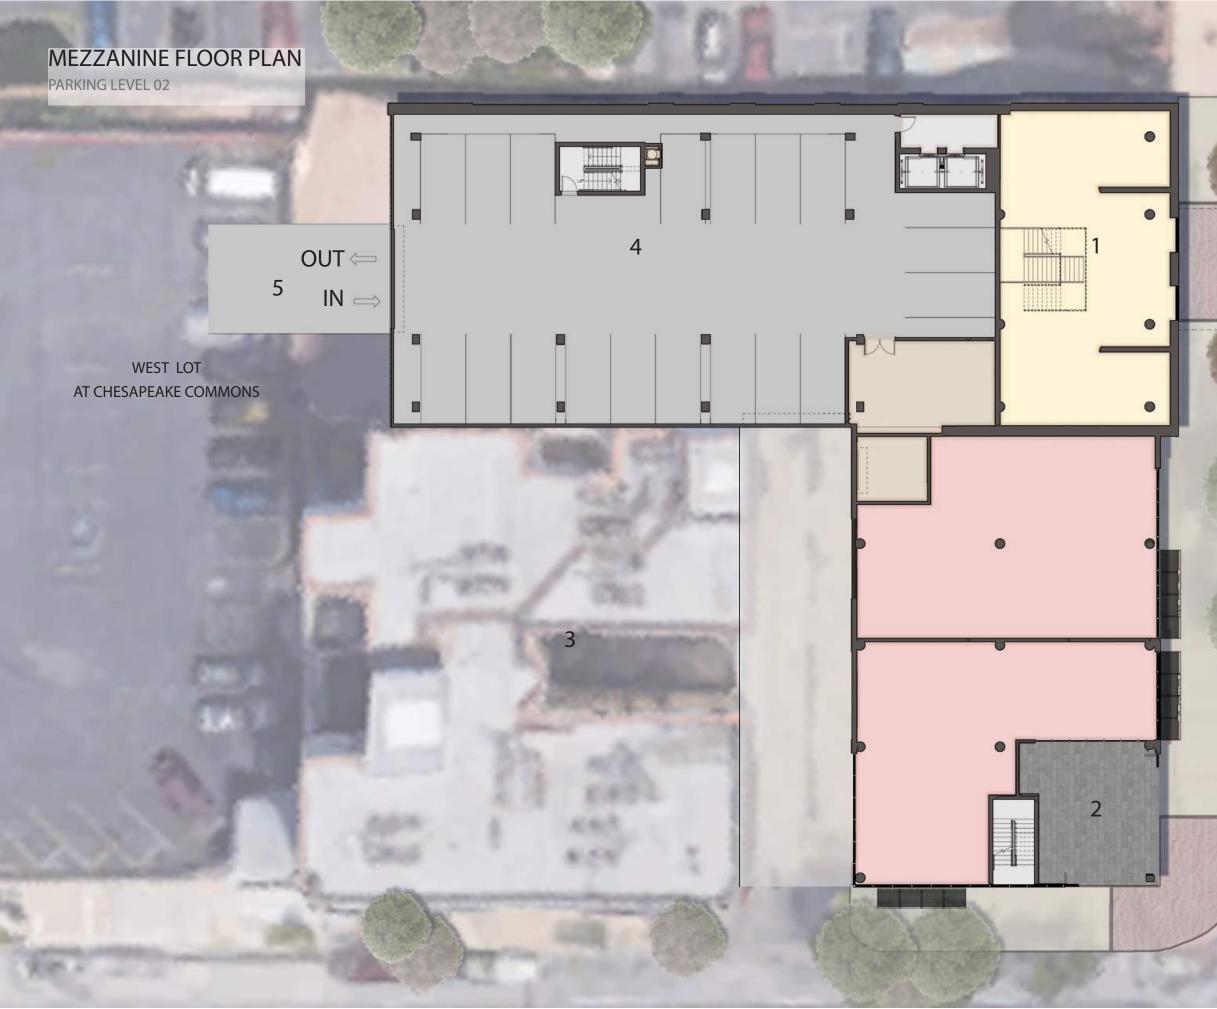

MAYFAIR PLACE

- 1. LOBBY BELOW
- 2. RETAIL OUTDOOR SPILL-OUT AREA
- 3. EXISTING CONGRESS HOTEL APARTMENTS
- 4. 17 CAR PARKING
- 5. ACCESS FROM WEST LOT OF
  - CHESAPEAKE COMMONS

SECOND FLOOR PLAN RESIDENTIAL | AMENITY