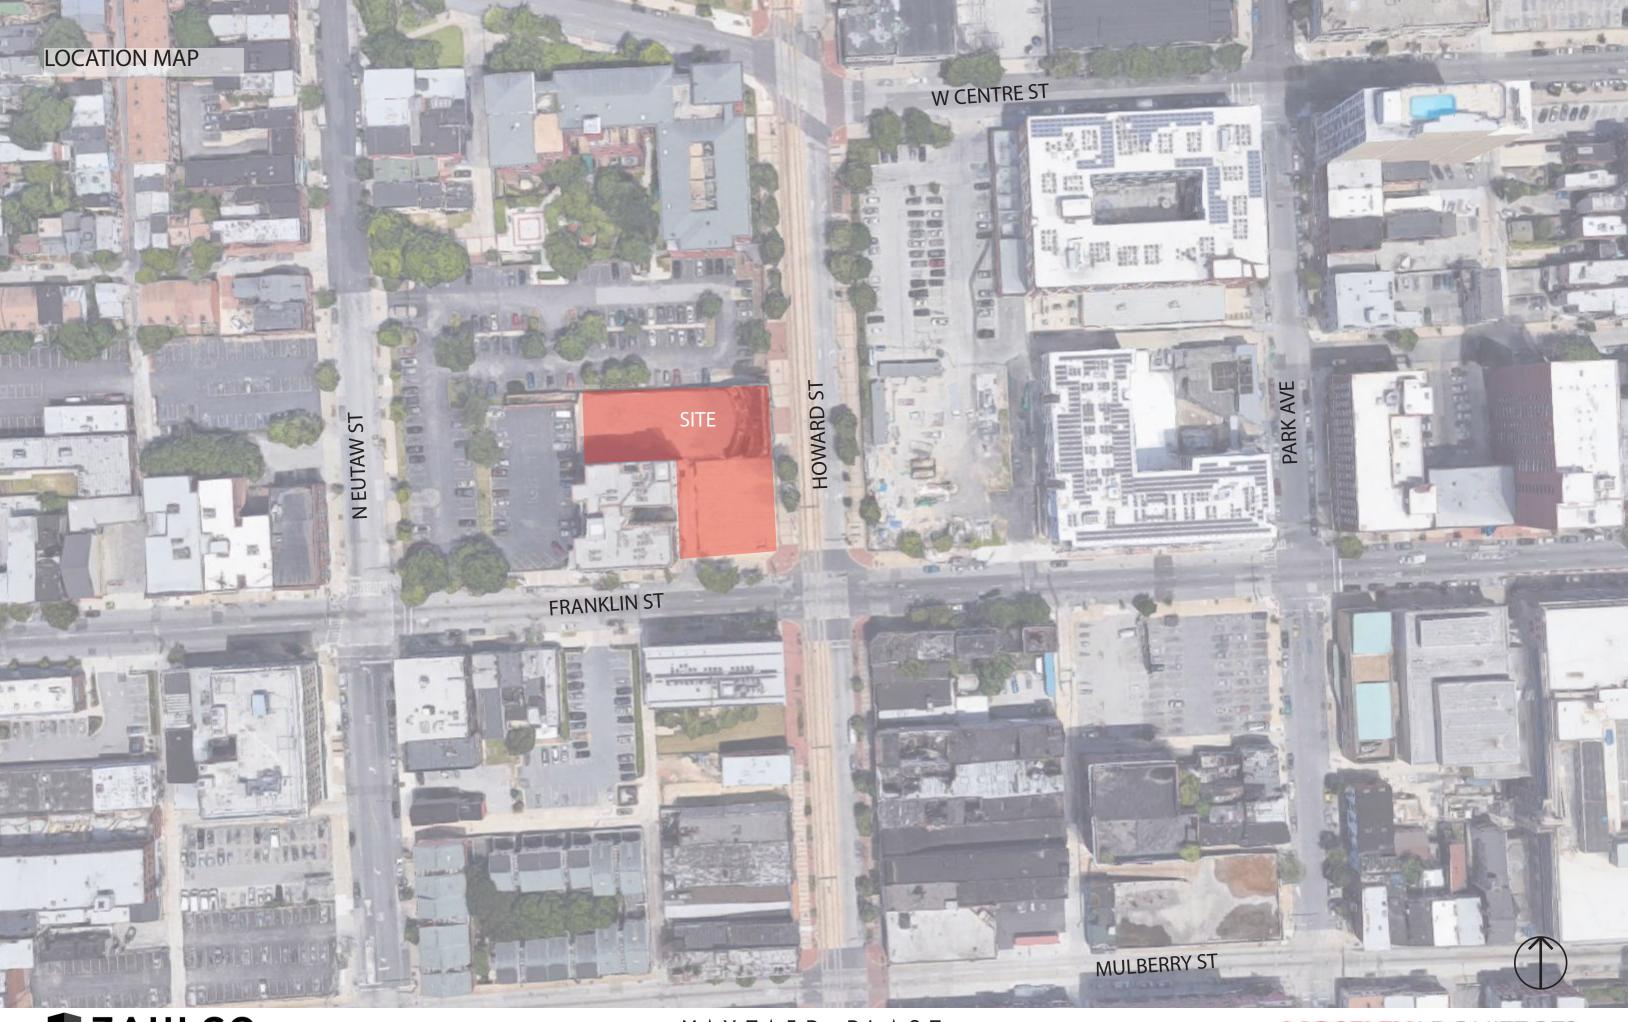

#### FRANKLIN ST **& 506** N. HOWARD ST. 08.17.2021



MAYFAIR PLACE



- 1. NEW RESIDENTIAL BUILDING
- 2. COURTYARD SPACE
- 3. EXISTING MAYFAIR THEATER FACADE
- 4. NEW RETAIL AT PODIUM
- 5. EXISTING CONGRESS HOTEL APARTMENTS
- 6. MEZZANINE LEVEL PARKING ENTRY FROM LOT AT CHESAPEAKE COMMONS WEST
- 7. LEVEL 01 PARKING ENTRY FROM ALLEY
- 8. NEW STREET TREES

FIRST FLOOR PLAN RETAIL | LOBBY | PARKING LEVEL 01



**ZAHLCO** 

MAYFAIR PLACE

- 1. LOBBY SPACE
- 2. RETAIL
- 3. RETAIL OUTDOOR SPILL-OUT AREA
- 4. EXISTING CONGRESS HOTEL APARTMENTS
- 5. 13 CAR PARKING
- 6. ACCESS FROM ALLEY



MAYFAIR PLACE

- 1. LOBBY BELOW
- 2. RETAIL OUTDOOR SPILL-OUT AREA
- 3. EXISTING CONGRESS HOTEL APARTMENTS
- 4. 17 CAR PARKING
- 5. ACCESS FROM WEST LOT OF
  - CHESAPEAKE COMMONS

SECOND FLOOR PLAN RESIDENTIAL | AMENITY



**ZAHLCO** 

MAYFAIR PLACE

- 1. RESIDE